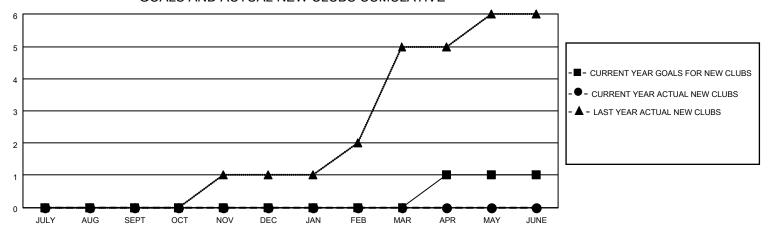

#### GOALS AND ACTUAL NEW CLUBS CUMULATIVE

## District 201Q2

| Clubs         |               |             |               | Members               |                         |                         |                                                    |  |  |
|---------------|---------------|-------------|---------------|-----------------------|-------------------------|-------------------------|----------------------------------------------------|--|--|
|               | RESULTS FOR   | R 2021-2022 |               | RESULTS FOR 2021-2022 |                         |                         |                                                    |  |  |
| QUARTER       | NEW CLUB GOAL | NEW CLUBS   | DROPPED CLUBS | QUARTER MEN           | MBER GROWTH NET<br>GOAL | MEMBER GROWTH<br>ACTUAL | DROPPED<br>MEMBERS ACTUAL<br>(including transfers) |  |  |
| JULY/AUG/SEPT | 0             | 0           | 0             | JULY/AUG/SEPT         | 30                      | 12                      | 12                                                 |  |  |
| OCT/NOV/DEC   | 0             | 0           | 0             | OCT/NOV/DEC           | 35                      | 0                       | 0                                                  |  |  |
| JAN/FEB/MAR   | 0             | 0           | 0             | JAN/FEB/MAR           | 40                      | 0                       | 0                                                  |  |  |
| APR/MAY/JUNE  | 1             | 0           | 0             | APR/MAY/JUNE          | 25                      | 0                       | 0                                                  |  |  |