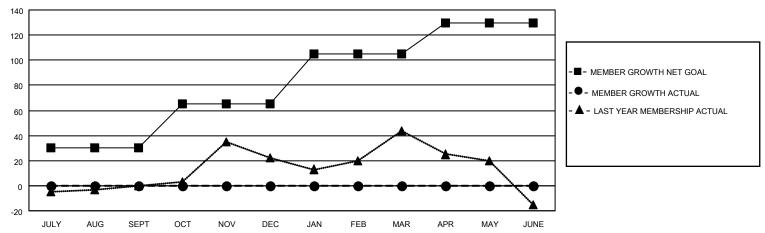

#### GOALS AND ACTUAL MEMBERS CUMULATIVE

| DROPPED CLUBS: 0 |    | 8 CLUBS OF 64 ADDED 1 OR MORE<br>NEW MEMBERS | GENDER DISTRIBUTION  MALE 609 (55.62%) |              |     |
|------------------|----|----------------------------------------------|----------------------------------------|--------------|-----|
| DROPPED MEMBERS  |    |                                              | FEMALE                                 | 486 (44.38%) |     |
|                  |    |                                              |                                        |              |     |
| DECEASED         | 2  | CLICK HERE FOR CUMULATIVE                    | TOTAL FAMILY UNIT MEMBERS              |              | 165 |
| CLUB CANCELLED 0 |    | MEMBERSHIP DATA                              |                                        |              | 84  |
| OTHER            | 10 |                                              | FAMILY MEMBERS PAYING HALF DUES        |              | 04  |
| TOTAL            | 12 |                                              | 0000                                   |              |     |

## District 201Q2

| Clubs         |               |             |               | Members               |                         |                         |                                                    |  |  |
|---------------|---------------|-------------|---------------|-----------------------|-------------------------|-------------------------|----------------------------------------------------|--|--|
|               | RESULTS FOR   | R 2021-2022 |               | RESULTS FOR 2021-2022 |                         |                         |                                                    |  |  |
| QUARTER       | NEW CLUB GOAL | NEW CLUBS   | DROPPED CLUBS | QUARTER MEN           | MBER GROWTH NET<br>GOAL | MEMBER GROWTH<br>ACTUAL | DROPPED<br>MEMBERS ACTUAL<br>(including transfers) |  |  |
| JULY/AUG/SEPT | 0             | 0           | 0             | JULY/AUG/SEPT         | 30                      | 12                      | 12                                                 |  |  |
| OCT/NOV/DEC   | 0             | 0           | 0             | OCT/NOV/DEC           | 35                      | 0                       | 0                                                  |  |  |
| JAN/FEB/MAR   | 0             | 0           | 0             | JAN/FEB/MAR           | 40                      | 0                       | 0                                                  |  |  |
| APR/MAY/JUNE  | 1             | 0           | 0             | APR/MAY/JUNE          | 25                      | 0                       | 0                                                  |  |  |